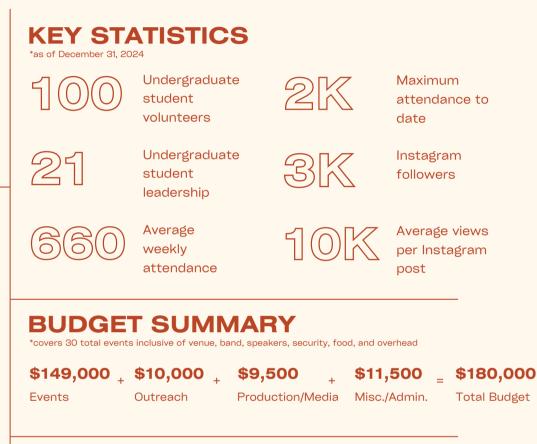

## ACKNOWLEDGEMENTS

We are undoubtedly grateful for our ministry partners - Breakaway Ministries at Texas A&M and Vertical Ministries at Baylor University, the numerous local church support throughout Austin, and the generosity of our donors for believing in what God is doing through our ministry. Revive Texas is an entirely student-led ministry that hires no full time staff to run any of its operations. 100% of Revive's funds are spent on hosting events, conducting campus outreach, and connecting with students who are looking to take the next step in their faith.